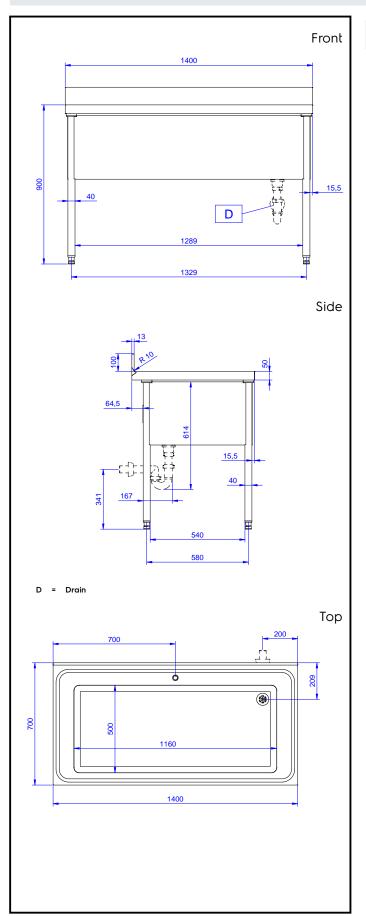

# **Key Information:**

External dimensions, Width:

132815 (VLP1401SPN)1400 mmExternal dimensions, Depth:700 mmExternal dimensions, Height:1000 mmUpstand Dimensions, Height:100 mmUpstand Dimensions, Depth:13 mmUpstand Dimensions, Radius:R=10

Bowls number

Bowl dimensions 1160x500xH400

Worktop thickness: 50 mm Net weight: 50 kg